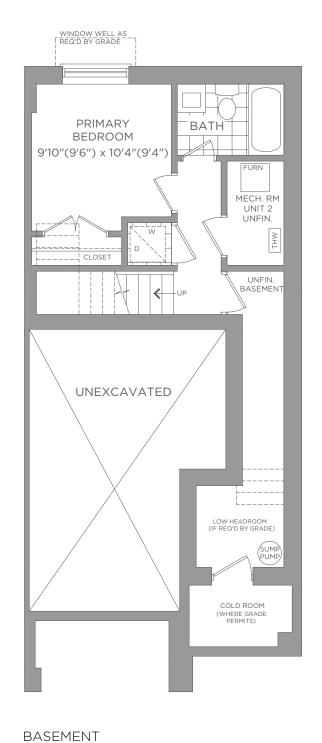

FIRST FLOOR ELEVATION A

SECOND FLOOR ELEVATION A

THIRD FLOOR ELEVATION A

## STREET TOWN VELMONT II

1,745 SQ.FT. + 577 SQ.FT. LEGAL ACCESSORY SUITE



**ELEVATION A** 

Dimensions, materials, specifications, structural elements and floorplans are subject to change without notice. Actual usable floor space may vary from the stated floor area. Layout shown may be the reverse of the unit purchased. Exterior elevation and site plan are subject to approval by applicable authorities and the purchaser agrees to accept any change. The size and location of window, mullions, exterior doors, furnaces, HVAC Units, patios and/or balconies are subject to change and may vary depending on unit location within the project. All illustrations are artist's concept only. E. & O. E., March 2024