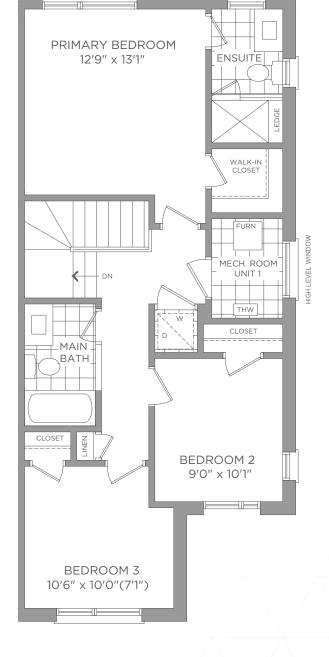

FIRST FLOOR ELEVATION A

SECOND FLOOR ELEVATION A

THIRD FLOOR ELEVATION A

## STREET TOWN VELMONT II

1,745 SQ.FT. + 577 SQ.FT. LEGAL ACCESSORY SUITE



**ELEVATION A** 

Dimensions, materials, specifications, structural elements and floorplans are subject to change without notice. Actual usable floor space may vary from the stated floor area. Layout shown may be the reverse of the unit purchased. Exterior elevation and site plan are subject to approval by applicable authorities and the purchaser agrees to accept any change. The size and location of window, mullions, exterior doors, furnaces, HVAC Units, patios and/or balconies are subject to change and may vary depending on unit location within the project. All illustrations are artist's concept only. E. & O. E., March 2024