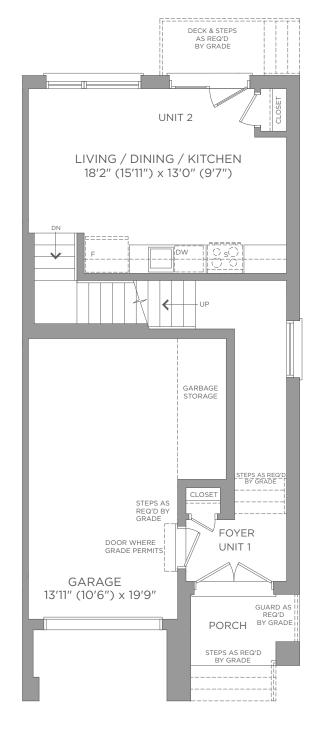

FIRST FLOOR ELEVATION A

SECOND FLOOR ELEVATION A

THIRD FLOOR ELEVATION A

## STREET TOWN VELMONT II

1,745 SQ.FT. + 577 SQ.FT. LEGAL ACCESSORY SUITE



**ELEVATION A** 

Dimensions, materials, specifications, structural elements and floorplans are subject to change without notice. Actual usable floor space may vary from the stated floor area. Layout shown may be the reverse of the unit purchased. Exterior elevation and site plan are subject to approval by applicable authorities and the purchaser agrees to accept any change. The size and location of window, mullions, exterior doors, furnaces, HVAC Units, patios and/or balconies are subject to change and may vary depending on unit location within the project. All illustrations are artist's concept only. E. & O. E., March 2024