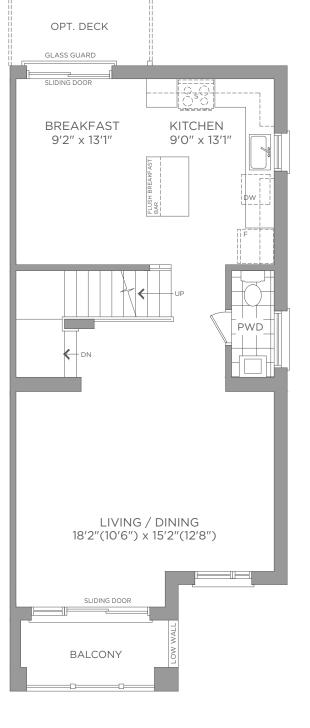

FIRST FLOOR ELEVATION A

SECOND FLOOR ELEVATION A

THIRD FLOOR ELEVATION A

## STREET TOWN VELMONT II

1,745 SQ.FT. + 577 SQ.FT. LEGAL ACCESSORY SUITE



**ELEVATION A** 

Dimensions, materials, specifications, structural elements and floorplans are subject to change without notice. Actual usable floor space may vary from the stated floor area. Layout shown may be the reverse of the unit purchased. Exterior elevation and site plan are subject to approval by applicable authorities and the purchaser agrees to accept any change. The size and location of window, mullions, exterior doors, furnaces, HVAC Units, patios and/or balconies are subject to change and may vary depending on unit location within the project. All illustrations are artist's concept only. E. & O. E., March 2024