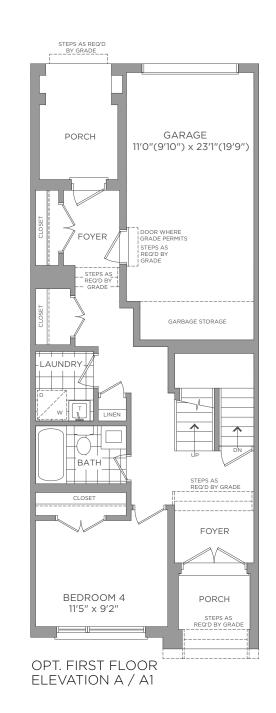

ELEVATION A

ELEVATION A / A1

SECOND FLOOR ELEVATION A1

SECOND FLOOR ELEVATION A

Dimensions, materials, specifications, structural elements and floorplans are subject to change without notice. Actual usable floor space may vary from the stated floor area. Layout shown may be the reverse of the unit purchased. Exterior elevation and site plan are subject to approval by applicable authorities and the purchaser agrees to accept any change. The size and location of window, mullions, exterior doors, furnaces, HVAC Units, patios and/or balconies are subject to change and may vary depending on unit location within the project. All illustrations are artist's concept only. E. & O. E., March 2024