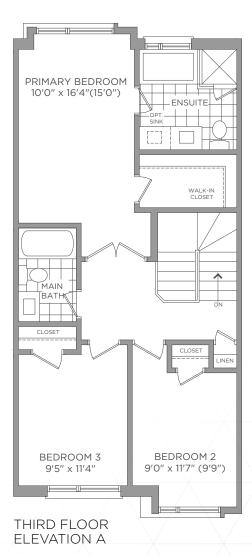

ELEVATION A



ELEVATION A / A1





SECOND FLOOR ELEVATION A1



SECOND FLOOR ELEVATION A



Dimensions, materials, specifications, structural elements and floorplans are subject to change without notice. Actual usable floor space may vary from the stated floor area. Layout shown may be the reverse of the unit purchased. Exterior elevation and site plan are subject to approval by applicable authorities and the purchaser agrees to accept any change. The size and location of window, mullions, exterior doors, furnaces, HVAC Units, patios and/or balconies are subject to change and may vary depending on unit location within the project. All illustrations are artist's concept only. E. & O. E., March 2024

## 2,163 SQ.FT.

## CITY TOWN ASHWOOD



## THIRD FLOOR ELEVATION A1