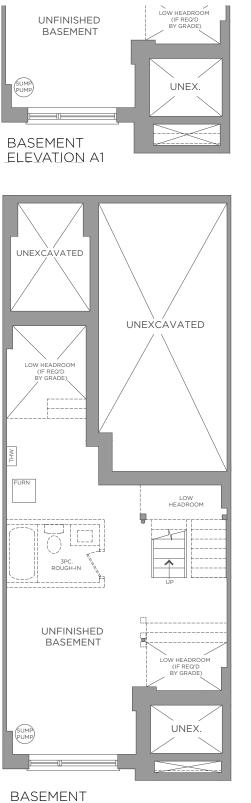

ELEVATION A

ELEVATION A / A1

SECOND FLOOR ELEVATION A1

SECOND FLOOR ELEVATION A

Dimensions, materials, specifications, structural elements and floorplans are subject to change without notice. Actual usable floor space may vary from the stated floor area. Layout shown may be the reverse of the unit purchased. Exterior elevation and site plan are subject to approval by applicable authorities and the purchaser agrees to accept any change. The size and location of window, mullions, exterior doors, furnaces, HVAC Units, patios and/or balconies are subject to change and may vary depending on unit location within the project. All illustrations are artist's concept only. E. & O. E., March 2024