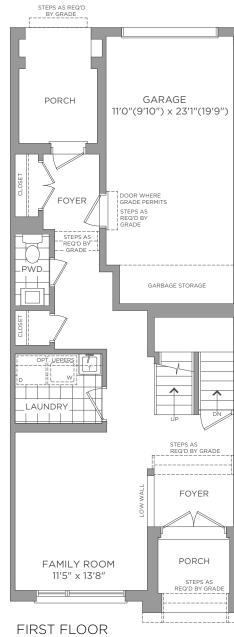

ELEVATION A

ELEVATION A / A1

SECOND FLOOR ELEVATION A1

SECOND FLOOR ELEVATION A

Dimensions, materials, specifications, structural elements and floorplans are subject to change without notice. Actual usable floor space may vary from the stated floor area. Layout shown may be the reverse of the unit purchased. Exterior elevation and site plan are subject to approval by applicable authorities and the purchaser agrees to accept any change. The size and location of window, mullions, exterior doors, furnaces, HVAC Units, patios and/or balconies are subject to change and may vary depending on unit location within the project. All illustrations are artist's concept only. E. & O. E., March 2024