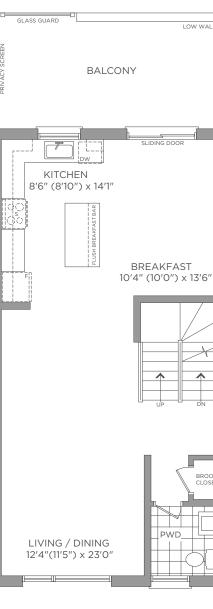

ELEVATION A

ELEVATION A / A1

SECOND FLOOR ELEVATION A1

SECOND FLOOR ELEVATION A

Dimensions, materials, specifications, structural elements and floorplans are subject to change without notice. Actual usable floor space may vary from the stated floor area. Layout shown may be the reverse of the unit purchased. Exterior elevation and site plan are subject to approval by applicable authorities and the purchaser agrees to accept any change. The size and location of window, mullions, exterior doors, furnaces, HVAC Units, patios and/or balconies are subject to change and may vary depending on unit location within the project. All illustrations are artist's concept only. E. & O. E., March 2024