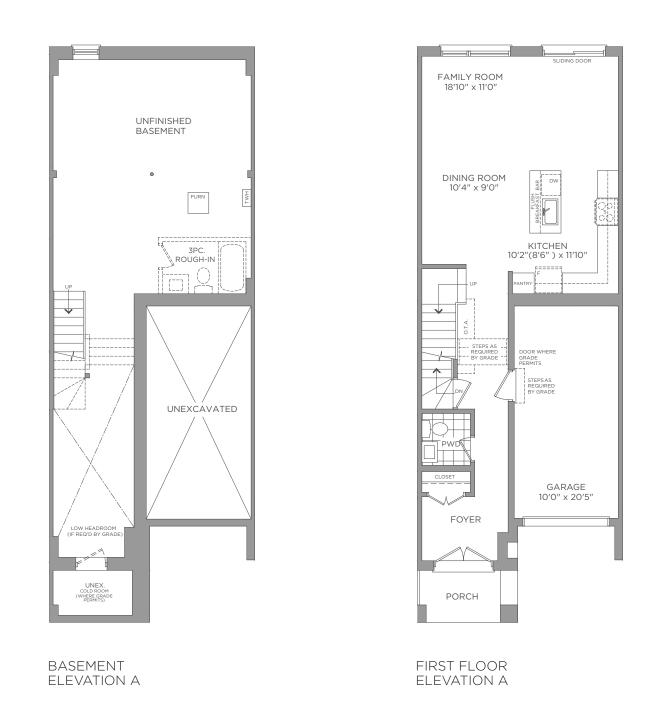

SECOND FLOOR ELEVATION A

Dimensions, materials, specifications, structural elements and floorplans are subject to change without notice. Actual usable floor space may vary from the stated floor area. Layout shown may be the reverse of the unit purchased. Exterior elevation and site plan are subject to approval by applicable authorities and the purchaser agrees to accept any change. The size and location of window, mullions, exterior doors, furnaces, HVAC Units, patios and/or balconies are subject to change and may vary depending on unit location within the project. All illustrations are artist`s concept only. E. & O. E., June 2023

## TRADITIONAL 1,697 SQ.FT.