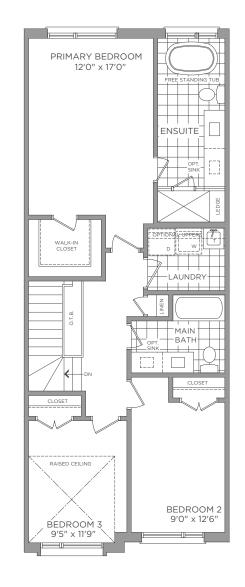

SECOND FLOOR ELEVATION A

Dimensions, materials, specifications, structural elements and floorplans are subject to change without notice. Actual usable floor space may vary from the stated floor area. Layout shown may be the reverse of the unit purchased. Exterior elevation and site plan are subject to approval by applicable authorities and the purchaser agrees to accept any change. The size and location of window, mullions, exterior doors, furnaces, HVAC Units, patios and/or balconies are subject to change and may vary depending on unit location within the project. All illustrations are artist`s concept only. E. & O. E., June 2023

## TRADITIONAL 1,697 SQ.FT.