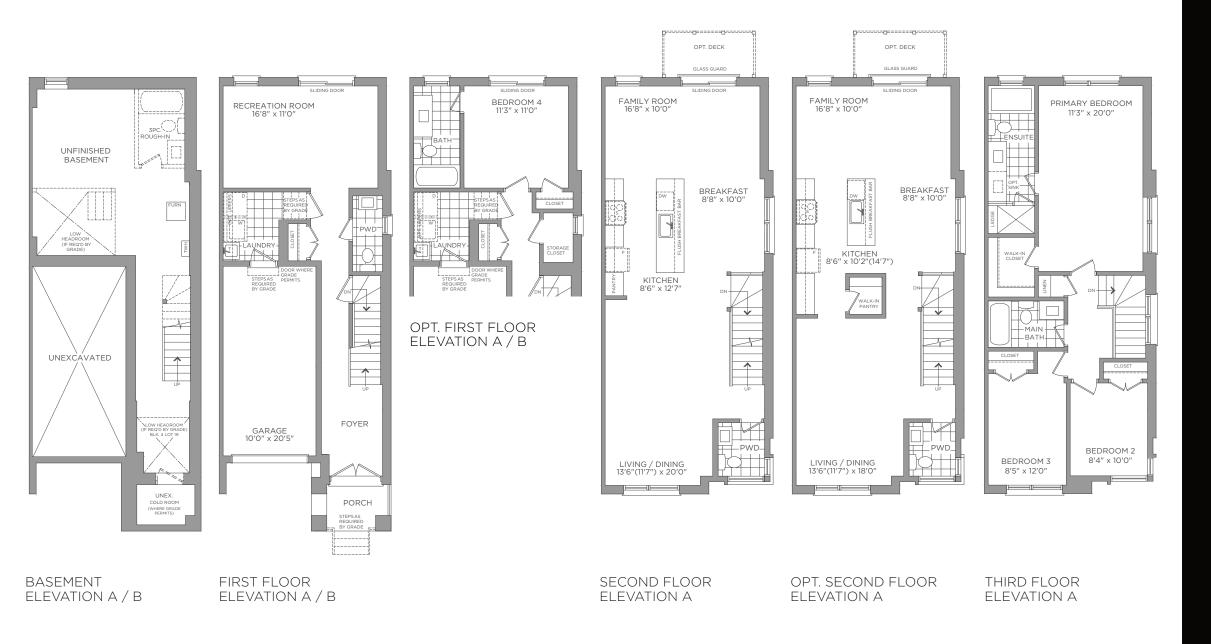

Dimensions, materials, specifications, structural elements and floorplans are subject to change without notice. Actual usable floor space may vary from the stated floor area. Layout shown may be the reverse of the unit purchased. Exterior elevation and site plan are subject to approval by applicable authorities and the purchaser agrees to accept any change. The size and location of window, mullions, exterior doors, furnaces, HVAC Units, patios and/or balconies are subject to change and may vary depending on unit location within the project. All illustrations are artist`s concept only. E. & O. E., June 2023

## STREET TOWN

## 2,182 SQ.FT.