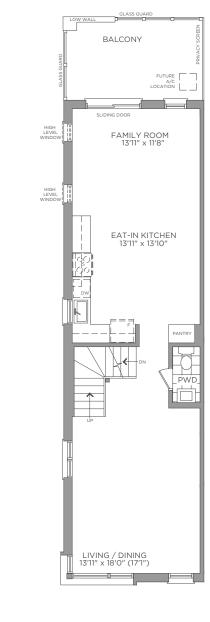

BASEMENT ELEVATION A / B

FIRST FLOOR ELEVATION A / B

SECOND FLOOR ELEVATION A / B

THIRD FLOOR ELEVATION A

Dimensions, materials, specifications, structural elements and floorplans are subject to change without notice. Actual usable floor space may vary from the stated floor area. Layout shown may be the reverse of the unit purchased. Exterior elevation and site plan are subject to approval by applicable authorities and the purchaser agrees to accept any change. The size and location of window, mullions, exterior doors, furnaces, HVAC Units, patios and/or balconies are subject to change and may vary depending on unit location within the project. All illustrations are artist`s concept only. E. & O. E., June 2023