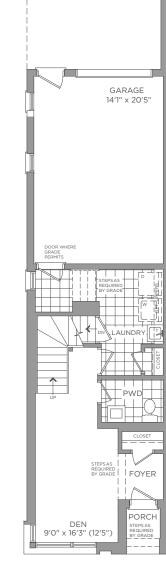

BASEMENT ELEVATION A / B

FIRST FLOOR ELEVATION A / B

SECOND FLOOR ELEVATION A / B

THIRD FLOOR ELEVATION A

Dimensions, materials, specifications, structural elements and floorplans are subject to change without notice. Actual usable floor space may vary from the stated floor area. Layout shown may be the reverse of the unit purchased. Exterior elevation and site plan are subject to approval by applicable authorities and the purchaser agrees to accept any change. The size and location of window, mullions, exterior doors, furnaces, HVAC Units, patios and/or balconies are subject to change and may vary depending on unit location within the project. All illustrations are artist`s concept only. E. & O. E., June 2023

FOYER

C

OPT. BEDROOM 4 9'0" x 10'0"

OPT. FIRST FLOOR

ELEVATION A / B