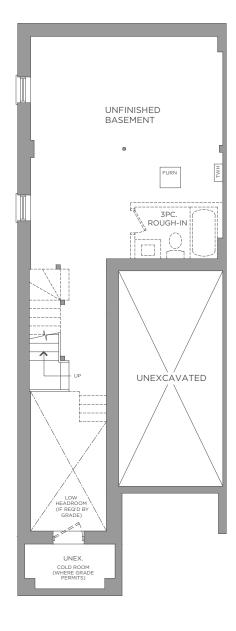

BASEMENT ELEVATION A

FIRST FLOOR ELEVATION A

SECOND FLOOR ELEVATION A

1,729 SQ.FT.

MADISON GROUP

Dimensions, materials, specifications, structural elements and floorplans are subject to change without notice. Actual usable floor space may vary from the stated floor area. Layout shown may be the reverse of the unit purchased. Exterior elevation and site plan are subject to approval by applicable authorities and the purchaser agrees to accept any change. The size and location of window, mullions, exterior doors, furnaces, HVAC Units, patios and/or balconies are subject to change and may vary depending on unit location within the project. All illustrations are artist`s concept only. E. & O. E., June 2023