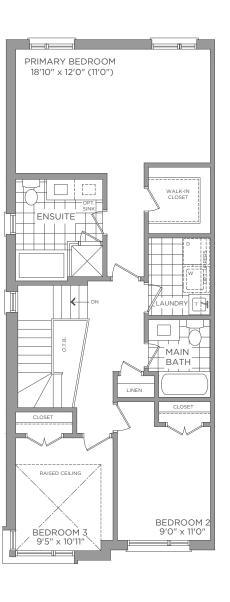

BASEMENT ELEVATION A

FIRST FLOOR ELEVATION A

SECOND FLOOR ELEVATION A

1,729 SQ.FT.

MADISON GROUP

Dimensions, materials, specifications, structural elements and floorplans are subject to change without notice. Actual usable floor space may vary from the stated floor area. Layout shown may be the reverse of the unit purchased. Exterior elevation and site plan are subject to approval by applicable authorities and the purchaser agrees to accept any change. The size and location of window, mullions, exterior doors, furnaces, HVAC Units, patios and/or balconies are subject to change and may vary depending on unit location within the project. All illustrations are artist`s concept only. E. & O. E., June 2023