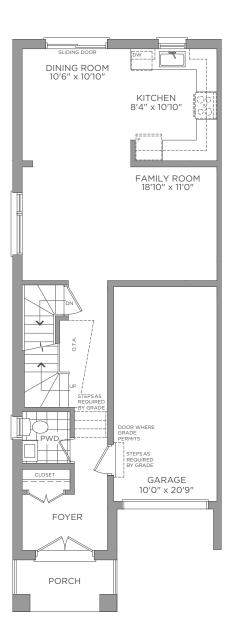

BASEMENT ELEVATION A

FIRST FLOOR ELEVATION A

SECOND FLOOR ELEVATION A

1,729 SQ.FT.

MADISON GROUP

Dimensions, materials, specifications, structural elements and floorplans are subject to change without notice. Actual usable floor space may vary from the stated floor area. Layout shown may be the reverse of the unit purchased. Exterior elevation and site plan are subject to approval by applicable authorities and the purchaser agrees to accept any change. The size and location of window, mullions, exterior doors, furnaces, HVAC Units, patios and/or balconies are subject to change and may vary depending on unit location within the project. All illustrations are artist`s concept only. E. & O. E., June 2023