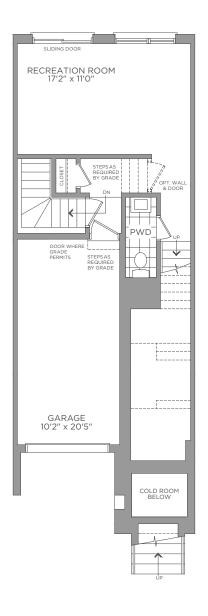

FIRST FLOOR

ELEVATION A / B

OPT. FIRST FLOOR ELEVATION A / B

SECOND FLOOR ELEVATION A / B

THIRD FLOOR ELEVATION A / B

ELEVATION A / B

MADISON GROUP

BASEMENT

Dimensions, materials, specifications, structural elements and floorplans are subject to change without notice. Actual usable floor space may vary from the stated floor area. Layout shown may be the reverse of the unit purchased. Exterior elevation and site plan are subject to approval by applicable authorities and the purchaser agrees to accept any change. The size and location of window, mullions, exterior doors, furnaces, HVAC Units, patios and/or balconies are subject to change and may vary depending on unit location within the project. All illustrations are artist`s concept only. E. & O. E., June 2023