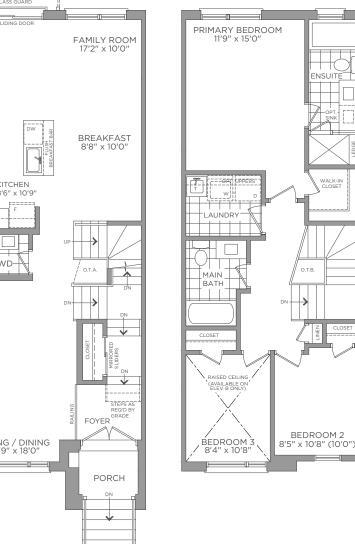

FIRST FLOOR

ELEVATION A / B

OPT. FIRST FLOOR ELEVATION A / B

SECOND FLOOR ELEVATION A / B

THIRD FLOOR ELEVATION A / B

ELEVATION A / B

MADISON GROUP

BASEMENT

STREET TOWN 2,010 SQ.FT. **S-2010**