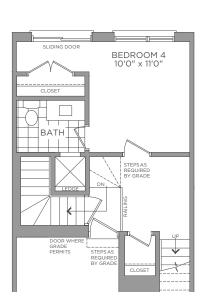

FIRST FLOOR

ELEVATION A / B

OPT. FIRST FLOOR ELEVATION A / B

SECOND FLOOR ELEVATION A / B

THIRD FLOOR ELEVATION A / B

ELEVATION A / B

MADISON GROUP

BASEMENT

Dimensions, materials, specifications, structural elements and floorplans are subject to change without notice. Actual usable floor space may vary from the stated floor area. Layout shown may be the reverse of the unit purchased. Exterior elevation and site plan are subject to approval by applicable authorities and the purchaser agrees to accept any change. The size and location of window, mullions, exterior doors, furnaces, HVAC Units, patios and/or balconies are subject to change and may vary depending on unit location within the project. All illustrations are artist`s concept only. E. & O. E., June 2023