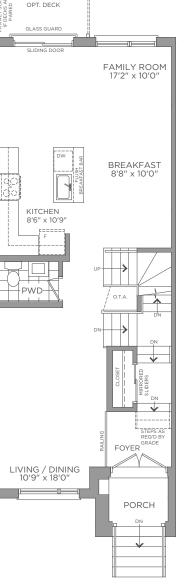

FIRST FLOOR

ELEVATION A / B

OPT. FIRST FLOOR ELEVATION A / B

SECOND FLOOR ELEVATION A / B

THIRD FLOOR ELEVATION A / B

ELEVATION A / B

MADISON GROUP

BASEMENT

Dimensions, materials, specifications, structural elements and floorplans are subject to change without notice. Actual usable floor space may vary from the stated floor area. Layout shown may be the reverse of the unit purchased. Exterior elevation and site plan are subject to approval by applicable authorities and the purchaser agrees to accept any change. The size and location of window, mullions, exterior doors, furnaces, HVAC Units, patios and/or balconies are subject to change and may vary depending on unit location within the project. All illustrations are artist`s concept only. E. & O. E., June 2023