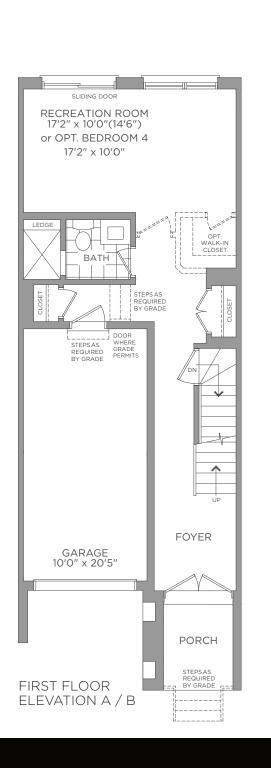

THIRD FLOOR ELEVATION A





## MADISON GROUP

Dimensions, materials, specifications, structural elements and floorplans are subject to change without notice. Actual usable floor space may vary from the stated floor area. Layout shown may be the reverse of the unit purchased. Exterior elevation and site plan are subject to approval by applicable authorities and the purchaser agrees to accept any change. The size and location of window, mullions, exterior doors, furnaces, HVAC Units, patios and/or balconies are subject to change and may vary depending on unit location within the project. All illustrations are artist`s concept only. E. & O. E., June 2023

S-2147

2,147 SQ.FT.