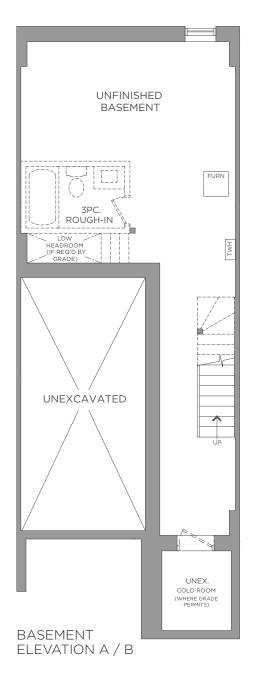

THIRD FLOOR ELEVATION A





## MADISON GROUP

Dimensions, materials, specifications, structural elements and floorplans are subject to change without notice. Actual usable floor space may vary from the stated floor area. Layout shown may be the reverse of the unit purchased. Exterior elevation and site plan are subject to approval by applicable authorities and the purchaser agrees to accept any change. The size and location of window, mullions, exterior doors, furnaces, HVAC Units, patios and/or balconies are subject to change and may vary depending on unit location within the project. All illustrations are artist`s concept only. E. & O. E., June 2023

S-2147

2,147 SQ.FT.