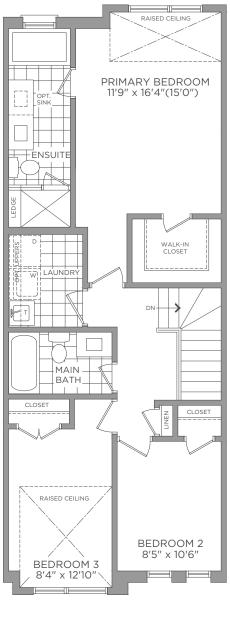

THIRD FLOOR ELEVATION A





## MADISON GROUP

Dimensions, materials, specifications, structural elements and floorplans are subject to change without notice. Actual usable floor space may vary from the stated floor area. Layout shown may be the reverse of the unit purchased. Exterior elevation and site plan are subject to approval by applicable authorities and the purchaser agrees to accept any change. The size and location of window, mullions, exterior doors, furnaces, HVAC Units, patios and/or balconies are subject to change and may vary depending on unit location within the project. All illustrations are artist`s concept only. E. & O. E., June 2023

S-2147

2,147 SQ.FT.