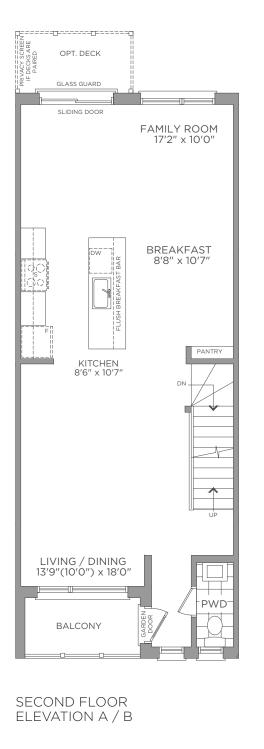

THIRD FLOOR ELEVATION A





## MADISON GROUP

Dimensions, materials, specifications, structural elements and floorplans are subject to change without notice. Actual usable floor space may vary from the stated floor area. Layout shown may be the reverse of the unit purchased. Exterior elevation and site plan are subject to approval by applicable authorities and the purchaser agrees to accept any change. The size and location of window, mullions, exterior doors, furnaces, HVAC Units, patios and/or balconies are subject to change and may vary depending on unit location within the project. All illustrations are artist`s concept only. E. & O. E., June 2023

S-2147

2,147 SQ.FT.