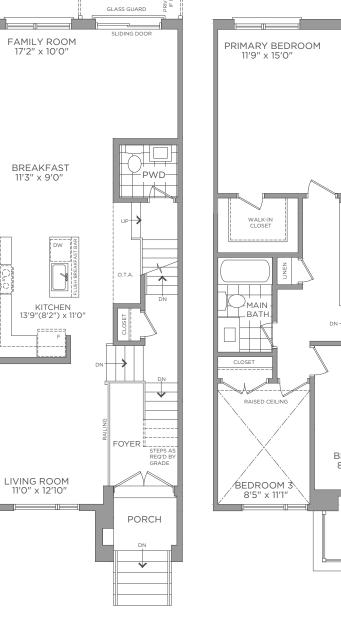

OPT. FIRST FLOOR ELEVATION A / B

SECOND FLOOR ELEVATION A

THIRD FLOOR ELEVATION A

1,951 SQ.FT.

ELEVATION A / B

Dimensions, materials, specifications, structural elements and floorplans are subject to change without notice. Actual usable floor space may vary from the stated floor area. Layout shown may be the reverse of the unit purchased. Exterior elevation and site plan are subject to approval by applicable authorities and the purchaser agrees to accept any change. The size and location of window, mullions, exterior doors, furnaces, HVAC Units, patios and/or balconies are subject to change and may vary depending on unit location within the project. All illustrations are artist`s concept only. E. & O. E., June 2023