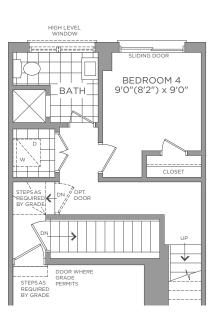

OPT. FIRST FLOOR ELEVATION A / B

SECOND FLOOR ELEVATION A

THIRD FLOOR ELEVATION A

1,951 SQ.FT.

ELEVATION A / B

Dimensions, materials, specifications, structural elements and floorplans are subject to change without notice. Actual usable floor space may vary from the stated floor area. Layout shown may be the reverse of the unit purchased. Exterior elevation and site plan are subject to approval by applicable authorities and the purchaser agrees to accept any change. The size and location of window, mullions, exterior doors, furnaces, HVAC Units, patios and/or balconies are subject to change and may vary depending on unit location within the project. All illustrations are artist`s concept only. E. & O. E., June 2023