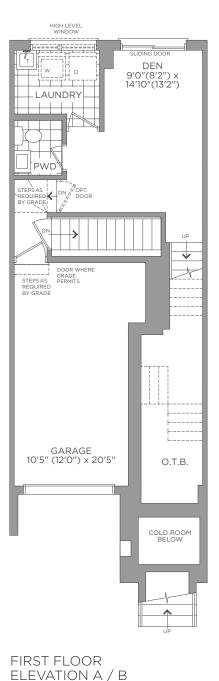

OPT. FIRST FLOOR ELEVATION A / B

SECOND FLOOR ELEVATION A

THIRD FLOOR ELEVATION A

1,951 SQ.FT.

ELEVATION A / B

Dimensions, materials, specifications, structural elements and floorplans are subject to change without notice. Actual usable floor space may vary from the stated floor area. Layout shown may be the reverse of the unit purchased. Exterior elevation and site plan are subject to approval by applicable authorities and the purchaser agrees to accept any change. The size and location of window, mullions, exterior doors, furnaces, HVAC Units, patios and/or balconies are subject to change and may vary depending on unit location within the project. All illustrations are artist`s concept only. E. & O. E., June 2023