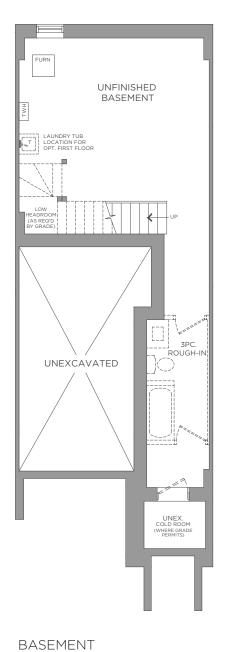

OPT. FIRST FLOOR ELEVATION A / B

SECOND FLOOR ELEVATION A

THIRD FLOOR ELEVATION A

1,951 SQ.FT.

ELEVATION A / B

Dimensions, materials, specifications, structural elements and floorplans are subject to change without notice. Actual usable floor space may vary from the stated floor area. Layout shown may be the reverse of the unit purchased. Exterior elevation and site plan are subject to approval by applicable authorities and the purchaser agrees to accept any change. The size and location of window, mullions, exterior doors, furnaces, HVAC Units, patios and/or balconies are subject to change and may vary depending on unit location within the project. All illustrations are artist`s concept only. E. & O. E., June 2023