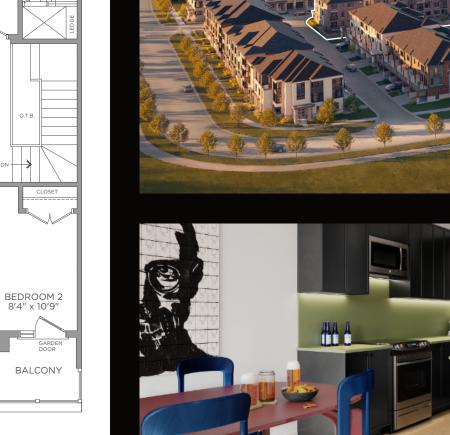

OPT. FIRST FLOOR ELEVATION A / B

SECOND FLOOR ELEVATION A

THIRD FLOOR ELEVATION A

1,951 SQ.FT.

ELEVATION A / B

Dimensions, materials, specifications, structural elements and floorplans are subject to change without notice. Actual usable floor space may vary from the stated floor area. Layout shown may be the reverse of the unit purchased. Exterior elevation and site plan are subject to approval by applicable authorities and the purchaser agrees to accept any change. The size and location of window, mullions, exterior doors, furnaces, HVAC Units, patios and/or balconies are subject to change and may vary depending on unit location within the project. All illustrations are artist`s concept only. E. & O. E., June 2023

STREET TOWN
S-1951

C-1952 Kitchen / Simila