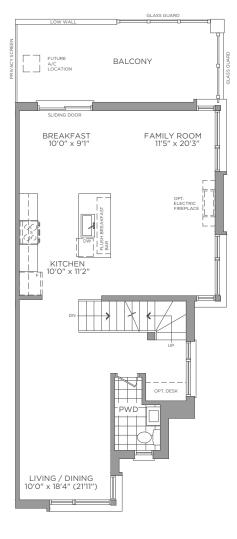

FIRST FLOOR ELEVATION A

SECOND FLOOR ELEVATION A

THIRD FLOOR ELEVATION A

BASEMENT

ELEVATION A

Dimensions, materials, specifications, structural elements and floorplans are subject to change without notice. Actual usable floor space may vary from the stated floor area. Layout shown may be the reverse of the unit purchased. Exterior elevation and site plan are subject to approval by applicable authorities and the purchaser agrees to accept any change. The size and location of window, mullions, exterior doors, furnaces, HVAC Units, patios and/or balconies are subject to change and may vary depending on unit location within the project. All illustrations are artist`s concept only. E. & O. E., June 2023

## **CITY TOWN** 2,300 SQ.FT. C-2300

C-2063 Kitchen and Family Room / Similar to C-2300