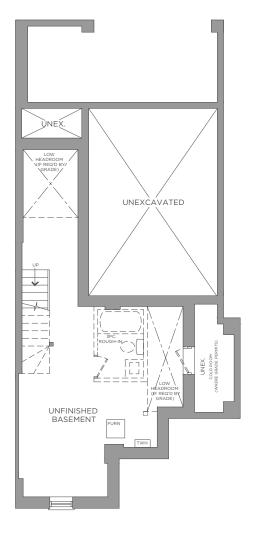

FIRST FLOOR ELEVATION A

SECOND FLOOR ELEVATION A

THIRD FLOOR ELEVATION A

BASEMENT

ELEVATION A

Dimensions, materials, specifications, structural elements and floorplans are subject to change without notice. Actual usable floor space may vary from the stated floor area. Layout shown may be the reverse of the unit purchased. Exterior elevation and site plan are subject to approval by applicable authorities and the purchaser agrees to accept any change. The size and location of window, mullions, exterior doors, furnaces, HVAC Units, patios and/or balconies are subject to change and may vary depending on unit location within the project. All illustrations are artist`s concept only. E. & O. E., June 2023