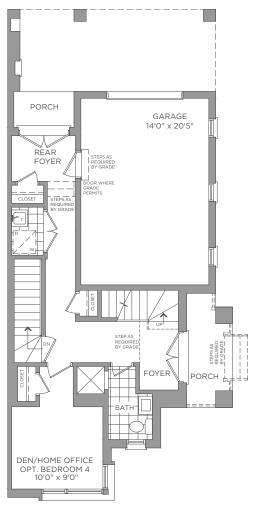

FIRST FLOOR ELEVATION A

SECOND FLOOR ELEVATION A

THIRD FLOOR ELEVATION A

BASEMENT

ELEVATION A

Dimensions, materials, specifications, structural elements and floorplans are subject to change without notice. Actual usable floor space may vary from the stated floor area. Layout shown may be the reverse of the unit purchased. Exterior elevation and site plan are subject to approval by applicable authorities and the purchaser agrees to accept any change. The size and location of window, mullions, exterior doors, furnaces, HVAC Units, patios and/or balconies are subject to change and may vary depending on unit location within the project. All illustrations are artist`s concept only. E. & O. E., June 2023