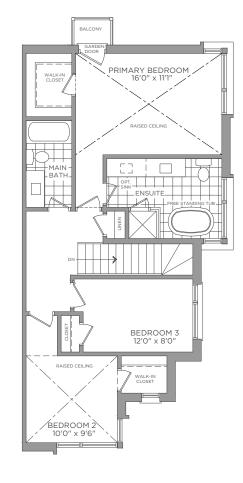

FIRST FLOOR ELEVATION A

SECOND FLOOR ELEVATION A

THIRD FLOOR ELEVATION A

BASEMENT

ELEVATION A

Dimensions, materials, specifications, structural elements and floorplans are subject to change without notice. Actual usable floor space may vary from the stated floor area. Layout shown may be the reverse of the unit purchased. Exterior elevation and site plan are subject to approval by applicable authorities and the purchaser agrees to accept any change. The size and location of window, mullions, exterior doors, furnaces, HVAC Units, patios and/or balconies are subject to change and may vary depending on unit location within the project. All illustrations are artist`s concept only. E. & O. E., June 2023