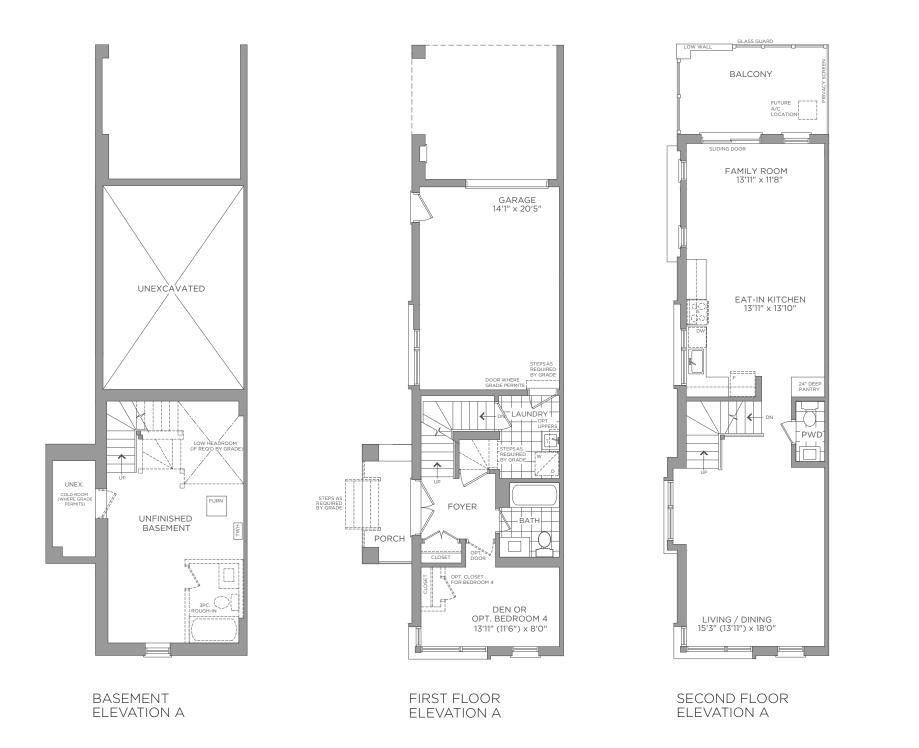

THIRD FLOOR ELEVATION A

Dimensions, materials, specifications, structural elements and floorplans are subject to change without notice. Actual usable floor space may vary from the stated floor area. Layout shown may be the reverse of the unit purchased. Exterior elevation and site plan are subject to approval by applicable authorities and the purchaser agrees to accept any change. The size and location of window, mullions, exterior doors, furnaces, HVAC Units, patios and/or balconies are subject to change and may vary depending on unit location within the project. All illustrations are artist`s concept only. E. & O. E., June 2023

## CITY TOWN 2,030 SQ.FT. C-2030