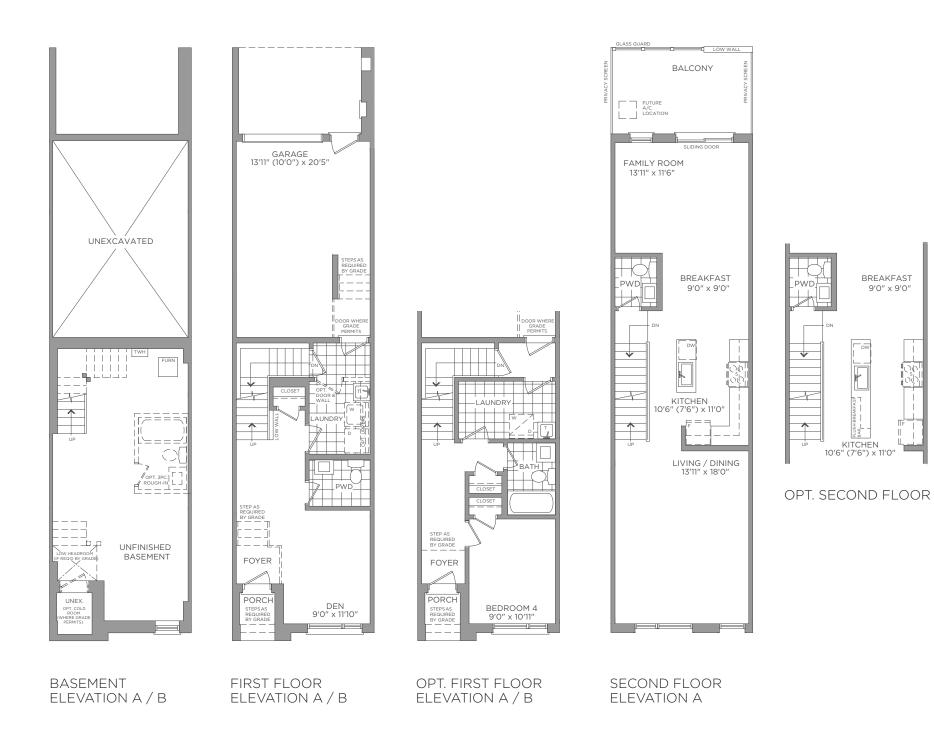

THIRD FLOOR ELEVATION A

Dimensions, materials, specifications, structural elements and floorplans are subject to change without notice. Actual usable floor space may vary from the stated floor area. Layout shown may be the reverse of the unit purchased. Exterior elevation and site plan are subject to approval by applicable authorities and the purchaser agrees to accept any change. The size and location of window, mullions, exterior doors, furnaces, HVAC Units, patios and/or balconies are subject to change and may vary depending on unit location within the project. All illustrations are artist`s concept only. E. & O. E., June 2023

## **CITY TOWN** 1,958 SQ.FT. **C-1958**