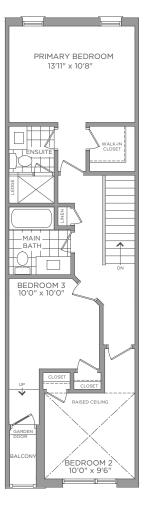

BASEMENT ELEVATION A / B

FIRST FLOOR ELEVATION A / B

SECOND FLOOR ELEVATION A / B

THIRD FLOOR ELEVATION A

1,944 SQ.FT. C-1944

Dimensions, materials, specifications, structural elements and floorplans are subject to change without notice. Actual usable floor space may vary from the stated floor area. Layout shown may be the reverse of the unit purchased. Exterior elevation and site plan are subject to approval by applicable authorities and the purchaser agrees to accept any change. The size and location of window, mullions, exterior doors, furnaces, HVAC Units, patios and/or balconies are subject to change and may vary depending on unit location within the project. All illustrations are artist`s concept only. E. & O. E., June 2023