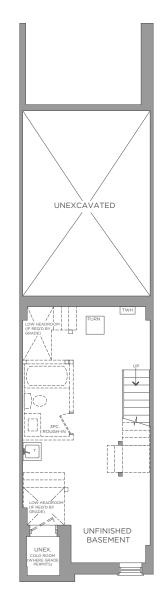

BASEMENT ELEVATION A / B

FIRST FLOOR ELEVATION A / B

SECOND FLOOR ELEVATION A / B

THIRD FLOOR ELEVATION A

1,944 SQ.FT. C-1944

Dimensions, materials, specifications, structural elements and floorplans are subject to change without notice. Actual usable floor space may vary from the stated floor area. Layout shown may be the reverse of the unit purchased. Exterior elevation and site plan are subject to approval by applicable authorities and the purchaser agrees to accept any change. The size and location of window, mullions, exterior doors, furnaces, HVAC Units, patios and/or balconies are subject to change and may vary depending on unit location within the project. All illustrations are artist`s concept only. E. & O. E., June 2023