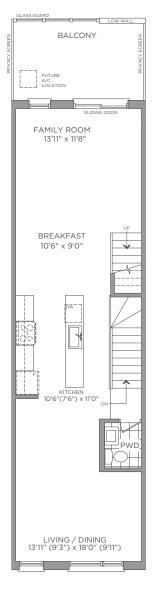

BASEMENT ELEVATION A / B

FIRST FLOOR ELEVATION A / B

SECOND FLOOR ELEVATION A / B

THIRD FLOOR ELEVATION A

1,944 SQ.FT. C-1944

Dimensions, materials, specifications, structural elements and floorplans are subject to change without notice. Actual usable floor space may vary from the stated floor area. Layout shown may be the reverse of the unit purchased. Exterior elevation and site plan are subject to approval by applicable authorities and the purchaser agrees to accept any change. The size and location of window, mullions, exterior doors, furnaces, HVAC Units, patios and/or balconies are subject to change and may vary depending on unit location within the project. All illustrations are artist`s concept only. E. & O. E., June 2023