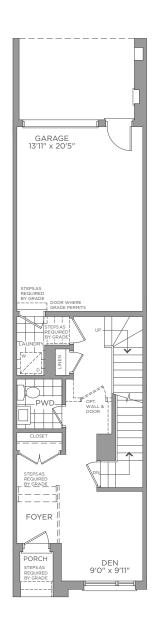

BASEMENT ELEVATION A / B

FIRST FLOOR ELEVATION A / B

SECOND FLOOR ELEVATION A / B

THIRD FLOOR ELEVATION A

1,944 SQ.FT. C-1944

Dimensions, materials, specifications, structural elements and floorplans are subject to change without notice. Actual usable floor space may vary from the stated floor area. Layout shown may be the reverse of the unit purchased. Exterior elevation and site plan are subject to approval by applicable authorities and the purchaser agrees to accept any change. The size and location of window, mullions, exterior doors, furnaces, HVAC Units, patios and/or balconies are subject to change and may vary depending on unit location within the project. All illustrations are artist`s concept only. E. & O. E., June 2023